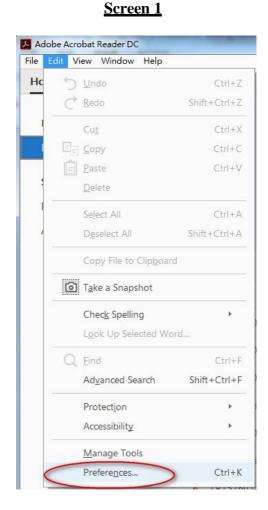

# Step 2: Open the e-Memorial Form and select "Edit" > "Preferences" from the menu bar (Screen 1).