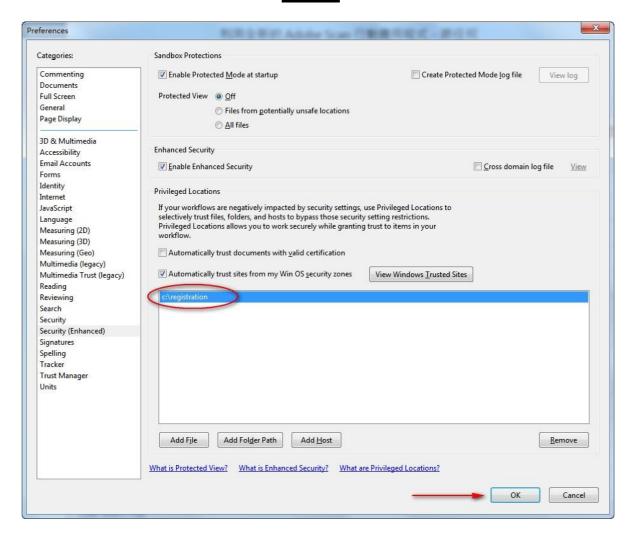

### Screen 3

The drive and folder [including sub-folder(s)] containing the e-Memorial Form (e.g., "C:\Registration\") would be automatically added to the trusted list (privileged locations) of Adobe Reader (**Screen 4**). Click "OK" to go back to the e-Memorial Form input screen.

#### Screen 4