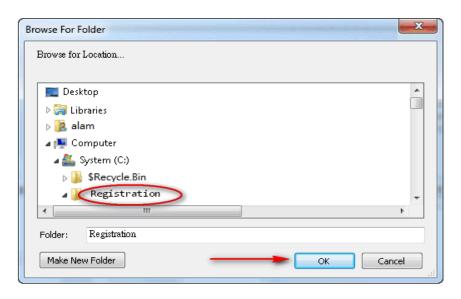

#### **Step 4**:

Select the drive and folder [including all sub-folder(s)] containing the e-Memorial Form from the location shown on the dialogue box (**Screen 3**) and click "Confirm".