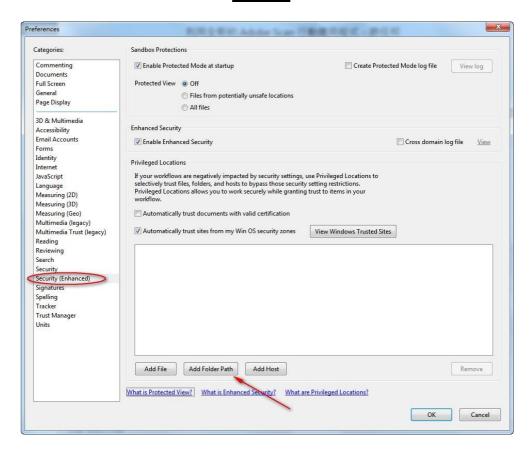

### **Step 3**:

Select "Security (Enhanced)" from "Categories" on the left, then select the "Add Folder Path" option (Screen 2).

### Screen 2